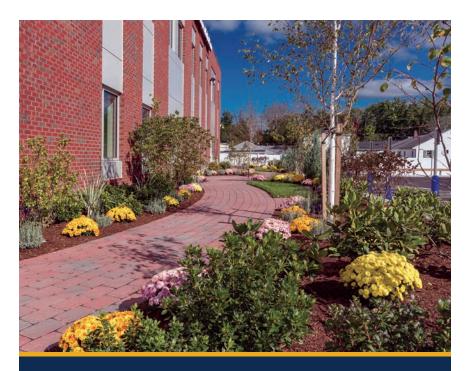

BRICKS, BENCHES & BLOSSOMS IN

The Paul and Phyllis Fireman

Garden of Hope

#### The Paul and Phyllis Fireman

## Garden of Hope

is located adjacent to the medical oncology section of the new John, Steven and Caryll Greene Cancer Center on the Signature Healthcare Brockton Hospital campus. The garden provides a haven of respite and solace for patients and their families.

"Bricks, Benches & Blossoms" offers a unique way to pay tribute to others or to plant your own legacy while benefiting the new center.

Three levels of participation are offered to support the Garden. Each level is a great way to pay tribute to a colleague or loved one or to leave an inspirational message.

#### PAVER \$250

These 9" x 6" pavers add meaning to the walkways and gathering spaces. Each paver can be engraved with up to five easy-to-read lines of text.

#### SHADE TREE \$1,000

Shade trees bring beauty and tranquility to the overall garden experience. A 12" x 10" flat stone marker can be engraved with up to five easy-to-read lines of text.

#### BENCH \$5.000

These beautiful six-foot benches offer a comfortable place for rest and reflection. The donor's dedication will be engraved on a plaque and affixed to the bench.